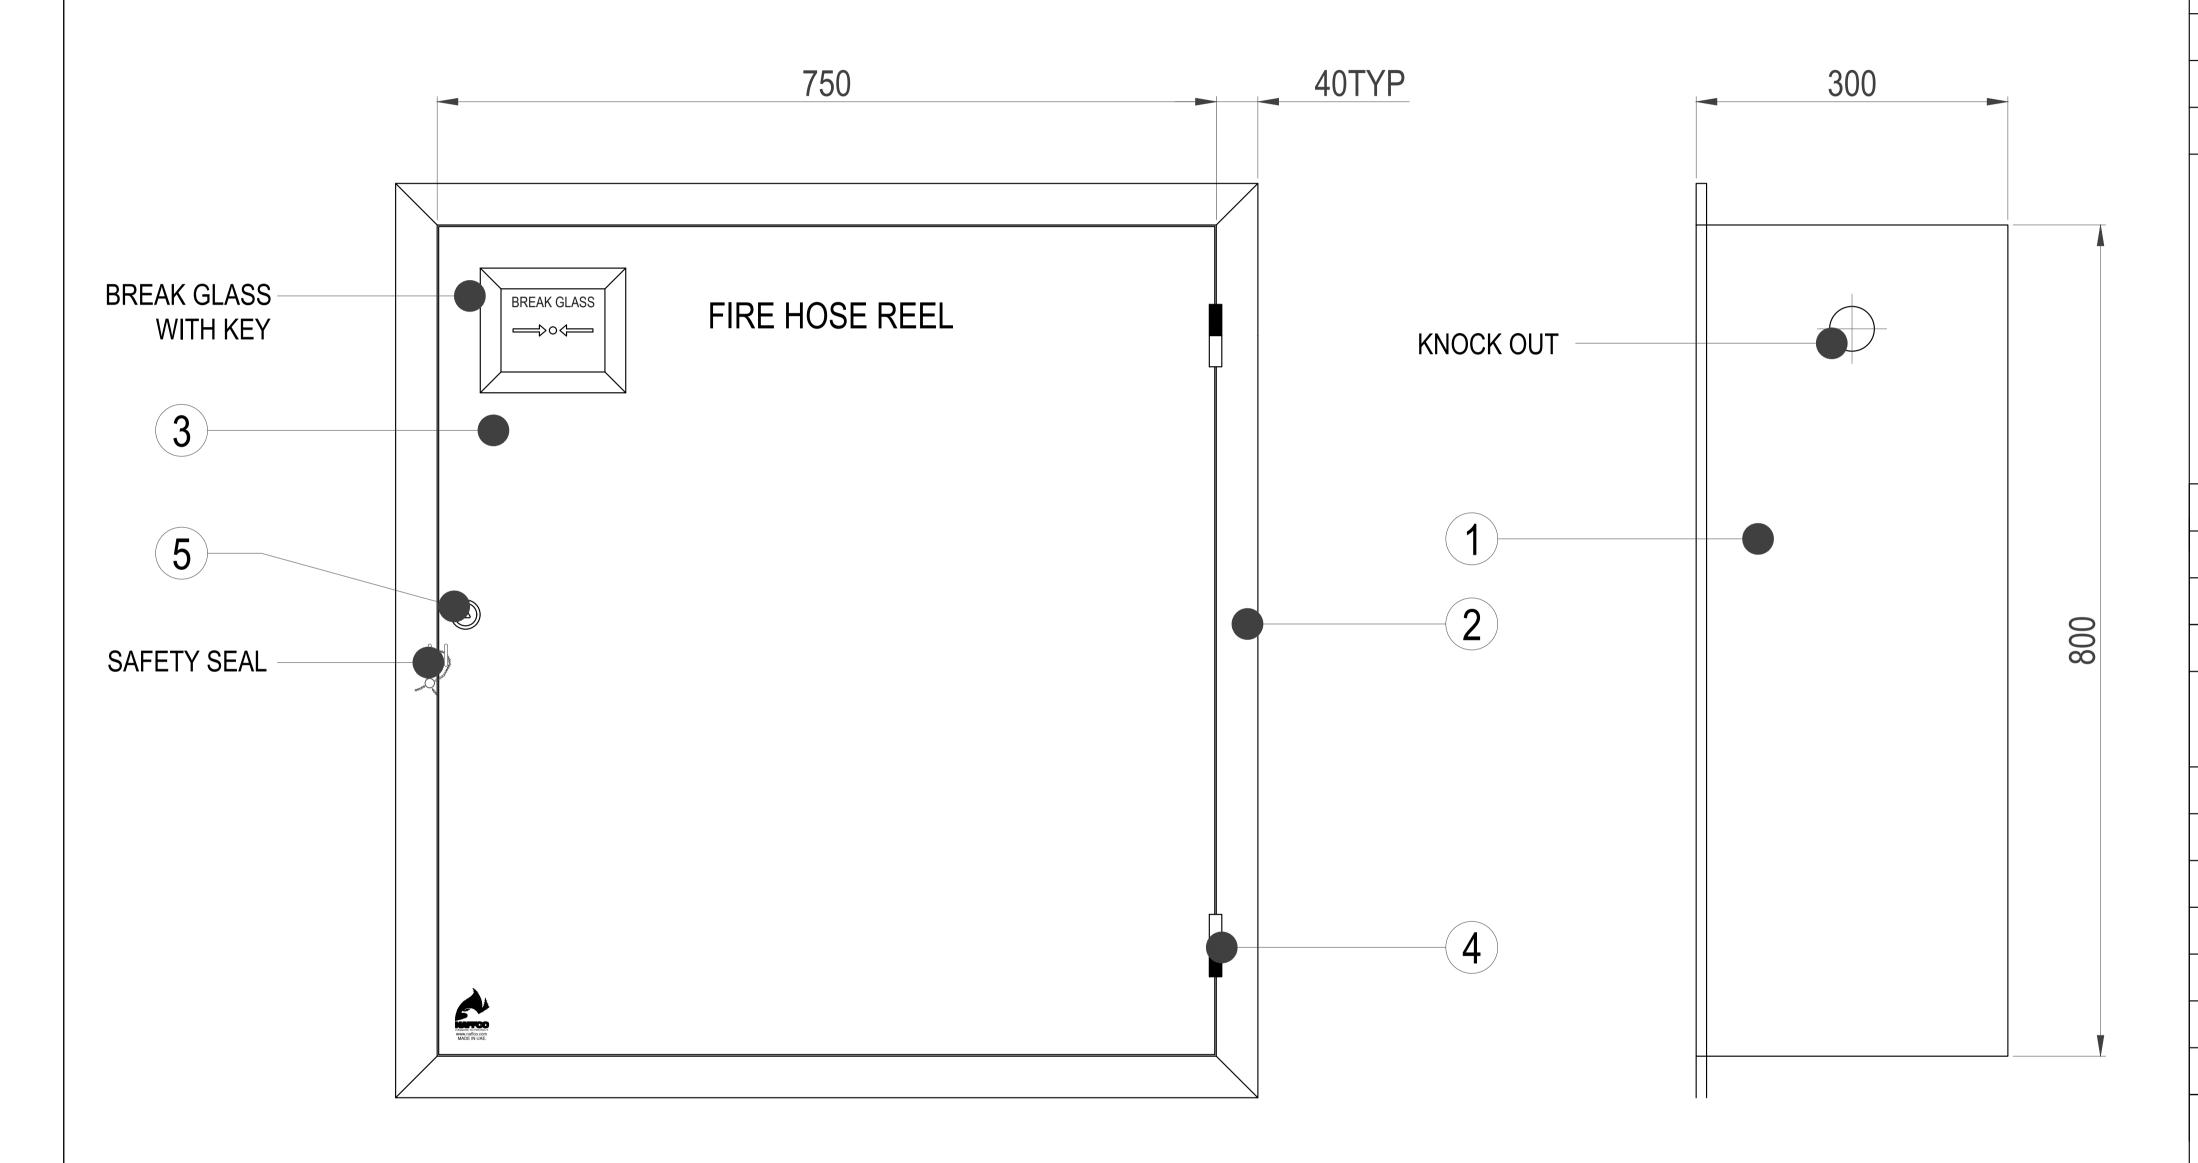

## FIRE HOSE REEL CABINET SINGLE RECESSED TYPE, COMPLETE E.G SHEET, SOLID DOOR WITH BREAK GLASS AND KEY (MODEL: NF-RMK-300)

## NOTES:-

1. ALL DIMENSIONS ARE IN mm. UNLESS OTHERWISE SPECIFIED

| BILL OF MATERIALS |                         |                                         |      |  |
|-------------------|-------------------------|-----------------------------------------|------|--|
| ITEM<br>NO.       | DESCRIPTION             | MATERIAL                                | QTY. |  |
| 1.                | CABINET BODY (BACK BOX) | 1.2mm ELECTRO GALVANISED<br>STEEL SHEET | 1    |  |
| 2.                | FRAME                   | 1.2mm ELECTRO GALVANISED STEEL SHEET    | 1    |  |
| 3.                | SOLID DOOR              | 1.2mm ELECTRO GALVANISED STEEL SHEET    | 1    |  |
| 4.                | BUSH PIN HINGES         | MILD STEEL                              | 2    |  |
| 5.                | SPRING LOCK WITH KEY    | ALLOY STEEL                             | 1    |  |

| SPECIFICATIONS         |                                                                             |  |  |
|------------------------|-----------------------------------------------------------------------------|--|--|
| MODEL                  | NF RMK 300                                                                  |  |  |
| PAINT FINISH           | AS PER REQUIREMENT                                                          |  |  |
| DOOR OPENING           | RIGHT OR LEFT                                                               |  |  |
| CABINET TO ACCOMMODATE | 1"x30Mtr. OR 3/4"x30Mtr.<br>CABINET MOUNTED /WALL<br>MOUNTED FIRE HOSE REEL |  |  |
| BRACKET POSITION       | RIGHT OR LEFT                                                               |  |  |
| VENTILATION PROVIDED   | BOTH SIDE OF CABINET.                                                       |  |  |
| KNOCK OUT              | AS PER INLET LINE                                                           |  |  |
| GENERAL TOLERANCE      | ±5MM                                                                        |  |  |
| UNIT HEIGHT            | 800MM                                                                       |  |  |
| UNIT WIDTH             | 750MM                                                                       |  |  |
| UNIT DEPTH             | 300MM                                                                       |  |  |